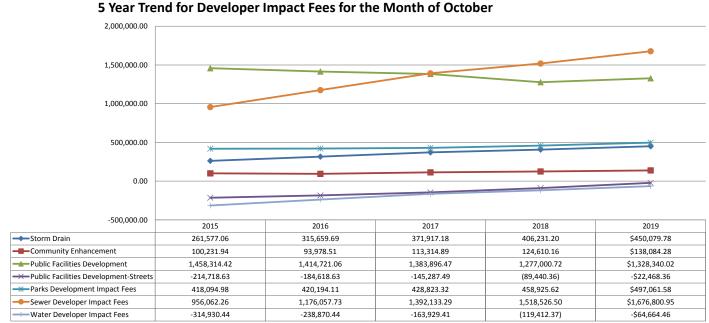

## **Fiscal Impact:**

There are reductions in various funds for payment of expenses.