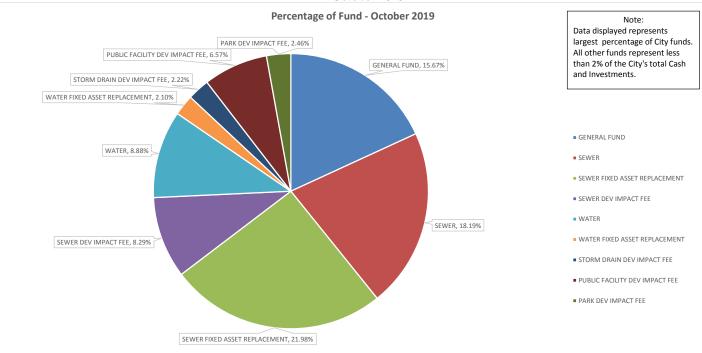

## **Fiscal Impact:**

There are reductions in various funds for payment of expenses.