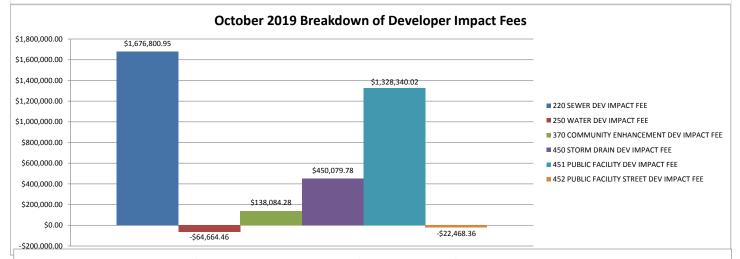

## **Fiscal Impact:**

There are reductions in various funds for payment of expenses.