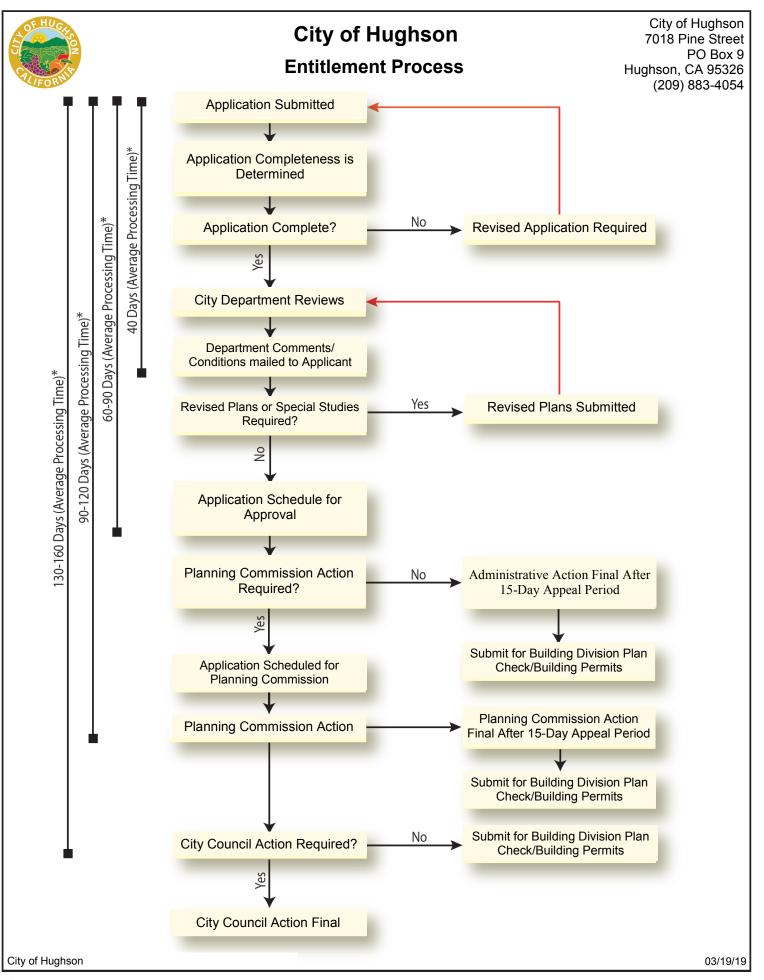

<sup>\*</sup>The Owner-Builder Verification (form) is only to be completed if the permit applicant is the property owner.

<sup>\*</sup> This diagram illustrates the average processing timeline, which assumes limited environmental review and timely response by the applicant with required information and revised plans, if necessary. The level of environmental review may add to the schedule. Consult with planning staff on processing timelines for projects subject to a Mitigated Negative Declaration or Environmental Impact Report.