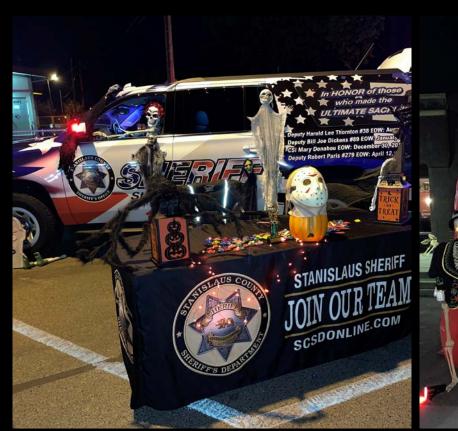

10010 JAN | PUBLIC WORKS DEPARTMENT                   |                             | SCALE:                 |        |
|-------------------------------------------------------------------------|----------|------------------|-------------------------------------------|-----------------------------|------------------------|--------|
| Engineering                                                             | DRAWN:   | 1.               | 7018 PINE STREET                          | PRELIMINARY SIDEWALK LAYOUT | VERT: N/A              | - OF - |
| 9281 Office Park Circle ~ Suite 100<br>Elk Grove, CA 95758 916.478.6002 | снескео: | \$100 P          | HUGHSON, CALIFORNIA 95326<br>209.883.4054 |                             | PROJECT NO.:<br>110905 | 1      |







#### 2022 NATIONAL NIGHT OUT







## 2022 TRUNK, OR TENT AND TREAT







# 2022 DOWNTOWN CHRISTMAS PARADE















FIFTH & BLONDE SALON

# NEW BUSINESSES IN HUGHSON



#### **OFFICE STAFF**





**AT CITY HALL** 

#### **PARTNERSHIPS**