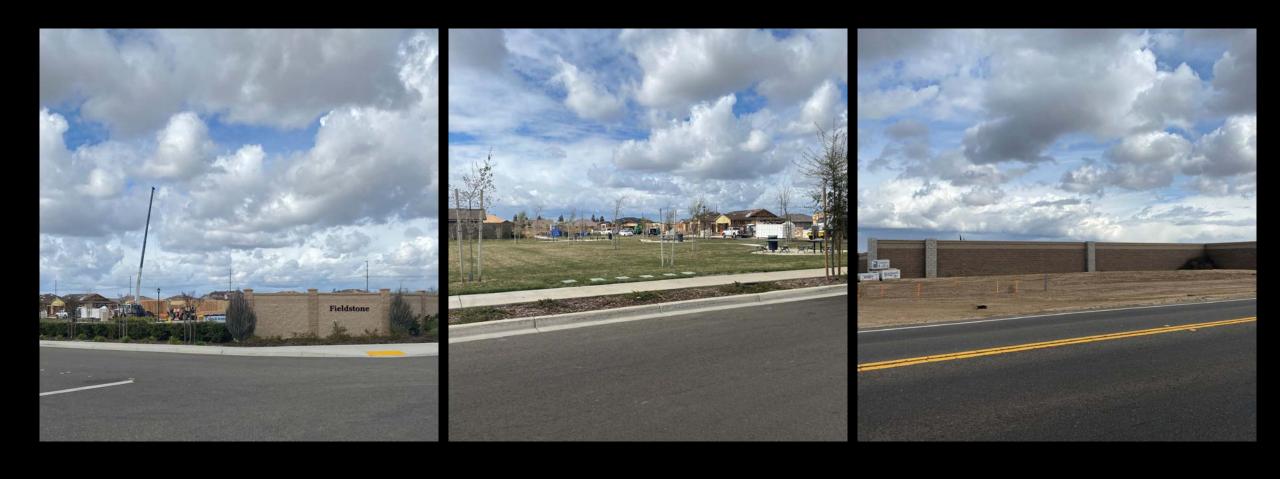

#### NEW SUBDIVISIONS FIELDSTONE (EUCLID) & PARKWOOD (HATCH/SANTA FE)

| VVILLUAIN                                                               |          | 16 Jun 10010 JAN | PUBLIC WORKS DEPARTMENT                   |                             | SCALE:                 |        |
|-------------------------------------------------------------------------|----------|------------------|-------------------------------------------|-----------------------------|------------------------|--------|
| Engineering                                                             | DRAWN:   | 1.               | 7018 PINE STREET                          | PRELIMINARY SIDEWALK LAYOUT | VERT: N/A              | - OF - |
| 9281 Office Park Circle ~ Suite 100<br>Elk Grove, CA 95758 916.478.6002 | снескео: | \$100 P          | HUGHSON, CALIFORNIA 95326<br>209.883.4054 |                             | PROJECT NO.:<br>110905 | 1      |