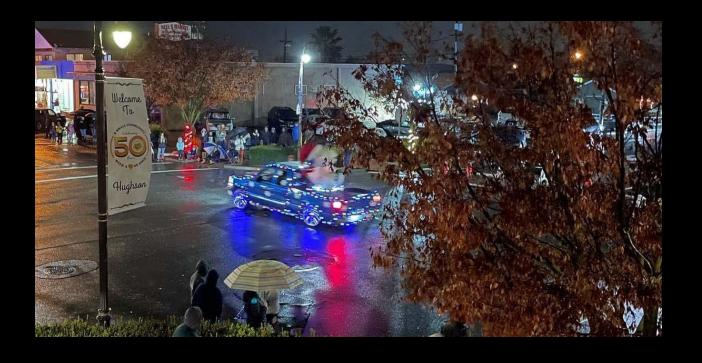

|                             | SCALE:                 |        |
|-------------------------------------------------------------------------|----------|------------------|-------------------------------------------|-----------------------------|------------------------|--------|
| Engineering                                                             | DRAWN:   | 1.               | 7018 PINE STREET                          | PRELIMINARY SIDEWALK LAYOUT | VERT: N/A              | - OF - |
| 9281 Office Park Circle ~ Suite 100<br>Elk Grove, CA 95758 916.478.6002 | снескео: | \$100 P          | HUGHSON, CALIFORNIA 95326<br>209.883.4054 |                             | PROJECT NO.:<br>110905 | 1      |







#### 2022 NATIONAL NIGHT OUT







## 2022 TRUNK, OR TENT AND TREAT







# 2022 DOWNTOWN CHRISTMAS PARADE















FIFTH & BLONDE SALON

# NEW BUSINESSES IN HUGHSON



#### **OFFICE STAFF**





**AT CITY HALL** 

#### **PARTNERSHIPS**