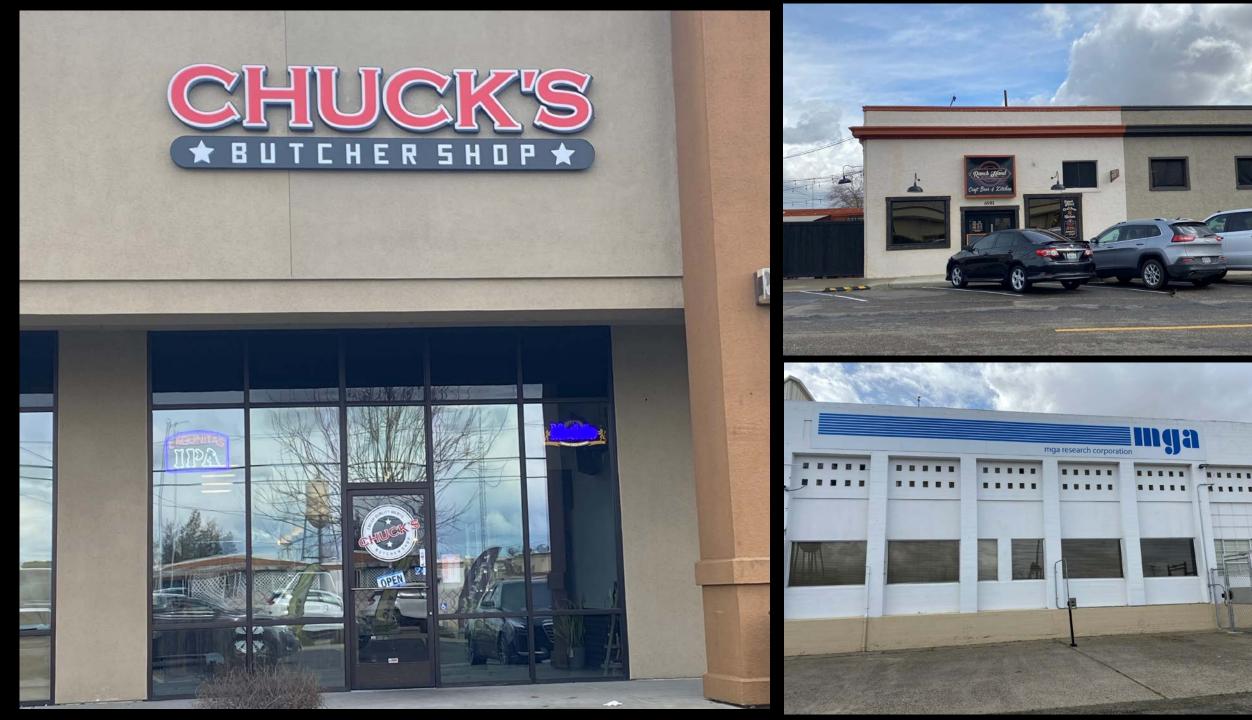

--------------------------------------------------|----------|------------------|-------------------------------------------|-----------------------------|------------------------|--------|
| Engineering                                                             | DRAWN:   | 1.               | 7018 PINE STREET                          | PRELIMINARY SIDEWALK LAYOUT | VERT: N/A              | - OF - |
| 9281 Office Park Circle ~ Suite 100<br>Elk Grove, CA 95758 916.478.6002 | снескео: | \$100 P          | HUGHSON, CALIFORNIA 95326<br>209.883.4054 |                             | PROJECT NO.:<br>110905 | 1      |







#### 2022 NATIONAL NIGHT OUT







## 2022 TRUNK, OR TENT AND TREAT







# 2022 DOWNTOWN CHRISTMAS PARADE















FIFTH & BLONDE SALON

# NEW BUSINESSES IN HUGHSON



#### **OFFICE STAFF**





**AT CITY HALL** 

#### **PARTNERSHIPS**