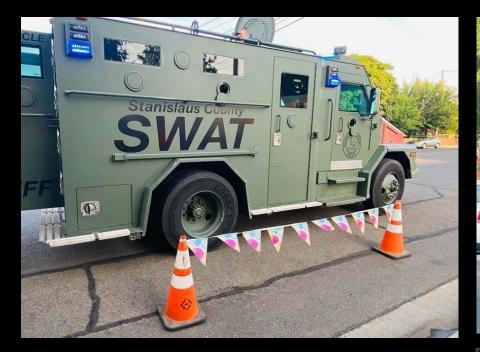

|          | 16 Jun 10010 JAN | PUBLIC WORKS DEPARTMENT                   |                             | SCALE:                 |        |
|-------------------------------------------------------------------------|----------|------------------|-------------------------------------------|-----------------------------|------------------------|--------|
| Engineering                                                             | DRAWN:   | 1.               | 7018 PINE STREET                          | PRELIMINARY SIDEWALK LAYOUT | VERT: N/A              | - OF - |
| 9281 Office Park Circle ~ Suite 100<br>Elk Grove, CA 95758 916.478.6002 | снескео: | \$100 P          | HUGHSON, CALIFORNIA 95326<br>209.883.4054 |                             | PROJECT NO.:<br>110905 | 1      |







#### 2022 NATIONAL NIGHT OUT







## 2022 TRUNK, OR TENT AND TREAT







# 2022 DOWNTOWN CHRISTMAS PARADE















FIFTH & BLONDE SALON

# NEW BUSINESSES IN HUGHSON



#### **OFFICE STAFF**





**AT CITY HALL** 

#### **PARTNERSHIPS**