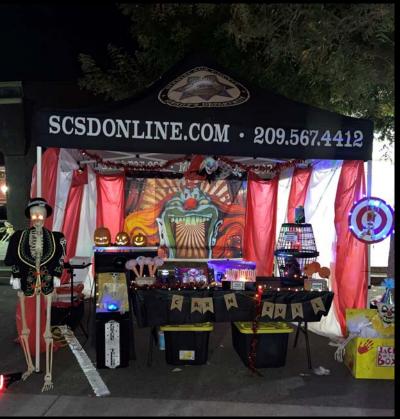

0010 JAN | PUBLIC WORKS DEPARTMENT                   |                             | SCALE:                 |        |
|-------------------------------------------------------------------------|----------|------------------|-------------------------------------------|-----------------------------|------------------------|--------|
| Engineering                                                             | DRAWN:   | 1.               | 7018 PINE STREET                          | PRELIMINARY SIDEWALK LAYOUT | VERT: N/A              | - OF - |
| 9281 Office Park Circle ~ Suite 100<br>Elk Grove, CA 95758 916.478.6002 | снескео: | \$100 P          | HUGHSON, CALIFORNIA 95326<br>209.883.4054 |                             | PROJECT NO.:<br>110905 | 1      |







#### 2022 NATIONAL NIGHT OUT







## 2022 TRUNK, OR TENT AND TREAT







# 2022 DOWNTOWN CHRISTMAS PARADE















FIFTH & BLONDE SALON

# NEW BUSINESSES IN HUGHSON



#### **OFFICE STAFF**





**AT CITY HALL** 

#### **PARTNERSHIPS**