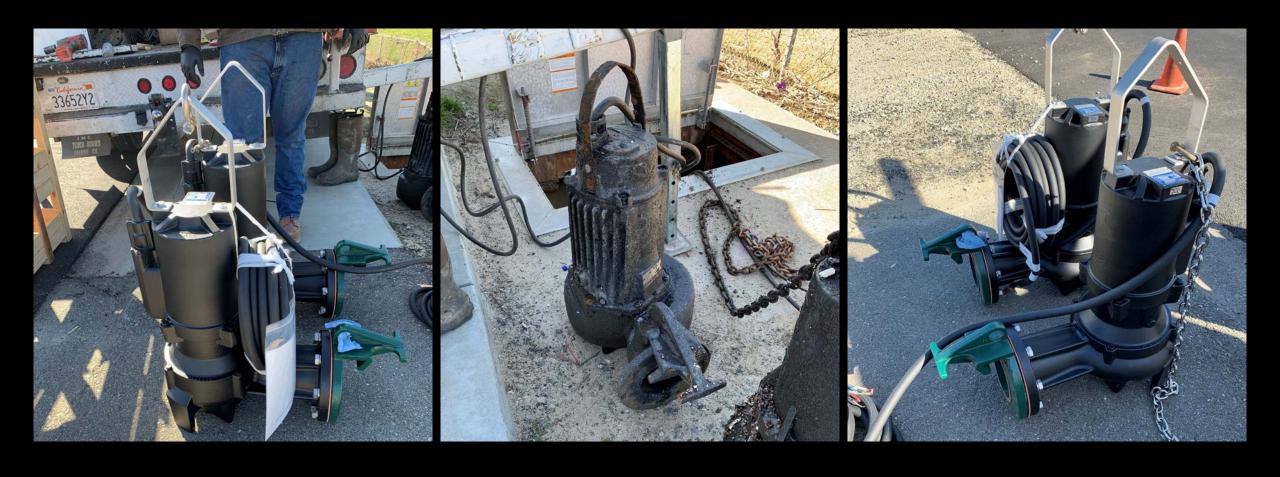

#### Tully Road Storm Water Lift Station Pump

Hughson Police Services Drought Resistant Landscape