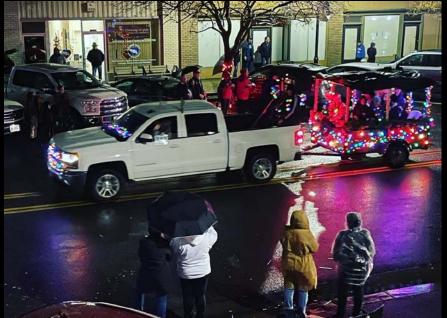

|                             | SCALE:                 |        |
|-------------------------------------------------------------------------|----------|------------------|-------------------------------------------|-----------------------------|------------------------|--------|
| Engineering                                                             | DRAWN:   | 1.               | 7018 PINE STREET                          | PRELIMINARY SIDEWALK LAYOUT | VERT: N/A              | - OF - |
| 9281 Office Park Circle ~ Suite 100<br>Elk Grove, CA 95758 916.478.6002 | снескео: | \$100 P          | HUGHSON, CALIFORNIA 95326<br>209.883.4054 |                             | PROJECT NO.:<br>110905 | 1      |







#### 2022 NATIONAL NIGHT OUT







## 2022 TRUNK, OR TENT AND TREAT







# 2022 DOWNTOWN CHRISTMAS PARADE















FIFTH & BLONDE SALON

# NEW BUSINESSES IN HUGHSON



#### **OFFICE STAFF**





**AT CITY HALL** 

#### **PARTNERSHIPS**