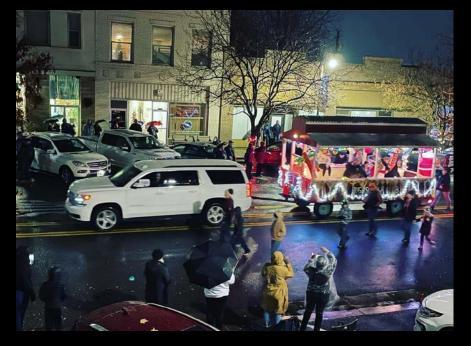

|                             | SCALE:                 |        |
|-------------------------------------------------------------------------|----------|------------------|-------------------------------------------|-----------------------------|------------------------|--------|
| Engineering                                                             | DRAWN:   | 1.               | 7018 PINE STREET                          | PRELIMINARY SIDEWALK LAYOUT | VERT: N/A              | - OF - |
| 9281 Office Park Circle ~ Suite 100<br>Elk Grove, CA 95758 916.478.6002 | снескео: | \$100 P          | HUGHSON, CALIFORNIA 95326<br>209.883.4054 |                             | PROJECT NO.:<br>110905 | 1      |







#### 2022 NATIONAL NIGHT OUT







## 2022 TRUNK, OR TENT AND TREAT







# 2022 DOWNTOWN CHRISTMAS PARADE















FIFTH & BLONDE SALON

# NEW BUSINESSES IN HUGHSON



#### **OFFICE STAFF**





**AT CITY HALL** 

#### **PARTNERSHIPS**