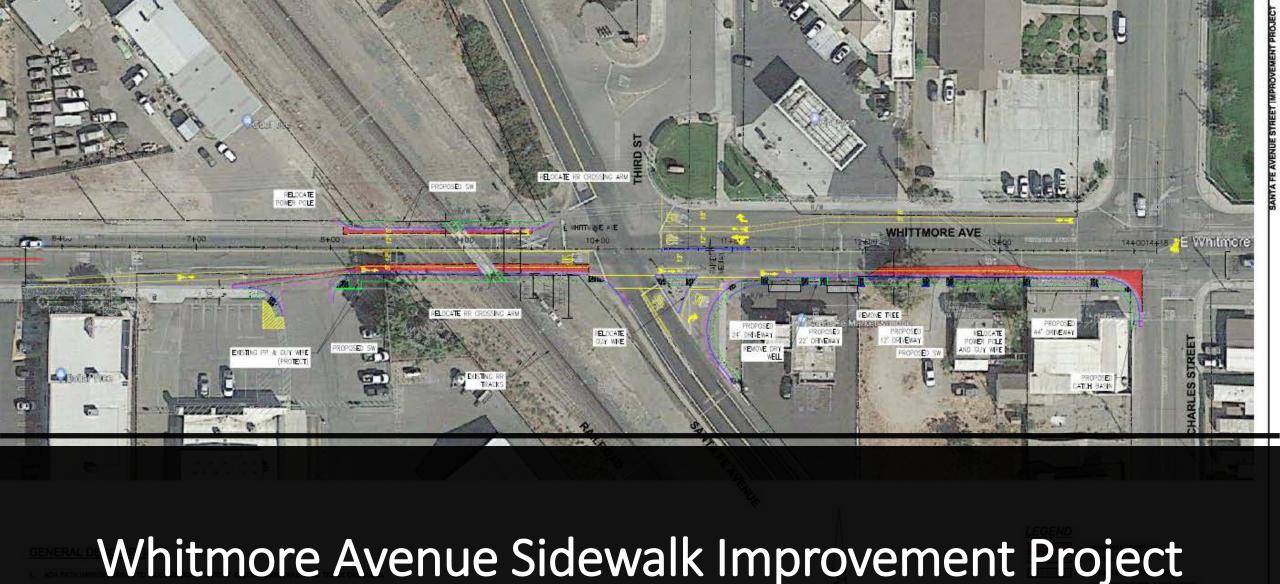

----------|------|------|------|------|------|
| Total Violent<br>Crimes  | 14   | 8    | 3    | 6    | 8    |
| Total Property<br>Crimes | 92   | 56   | 36   | 48   | 66   |





### Hughson Police Services

## PUBLIC SAFETY Hughson Fire Protection Services

#### **Hughson Fire District Total Calls**











#### WELL SITE 9 & 10 – ARSENIC TREATMENT

**TULLY ROAD & ROEDING ROAD** 







#### WELL SITE 9 & 10 – ARSENIC TREATMENT

**TULLY ROAD & ROEDING ROAD** 









# SMART WATER METER PROJECT





## Lebright Fields



## 2<sup>nd</sup> STREET and TULLY ROAD



## 2<sup>nd</sup> STREET and TULLY ROAD



#### Tully Road Storm Water Lift Station Pump









Hughson Police Services Drought Resistant Landscape



#### NEW SUBDIVISIONS FIELDSTONE (EUCLID) & PARKWOOD (HATCH/SANTA FE)



| VVILLUAIN                                                               |          | 16 Jun 10010 JAN | PUBLIC WORKS DEPARTMENT                   |                             | SCALE:                 |        |
|-------------------------------------------------------------------------|----------|------------------|-------------------------------------------|-----------------------------|------------------------|--------|
| Engineering                                                             | DRAWN:   | 1.               | 7018 PINE STREET                          | PRELIMINARY SIDEWALK LAYOUT | VERT: N/A              | - OF - |
| 9281 Office Park Circle ~ Suite 100<br>Elk Grove, CA 95758 916.478.6002 | снескео: | \$100 P          | HUGHSON, CALIFORNIA 95326<br>209.883.4054 |